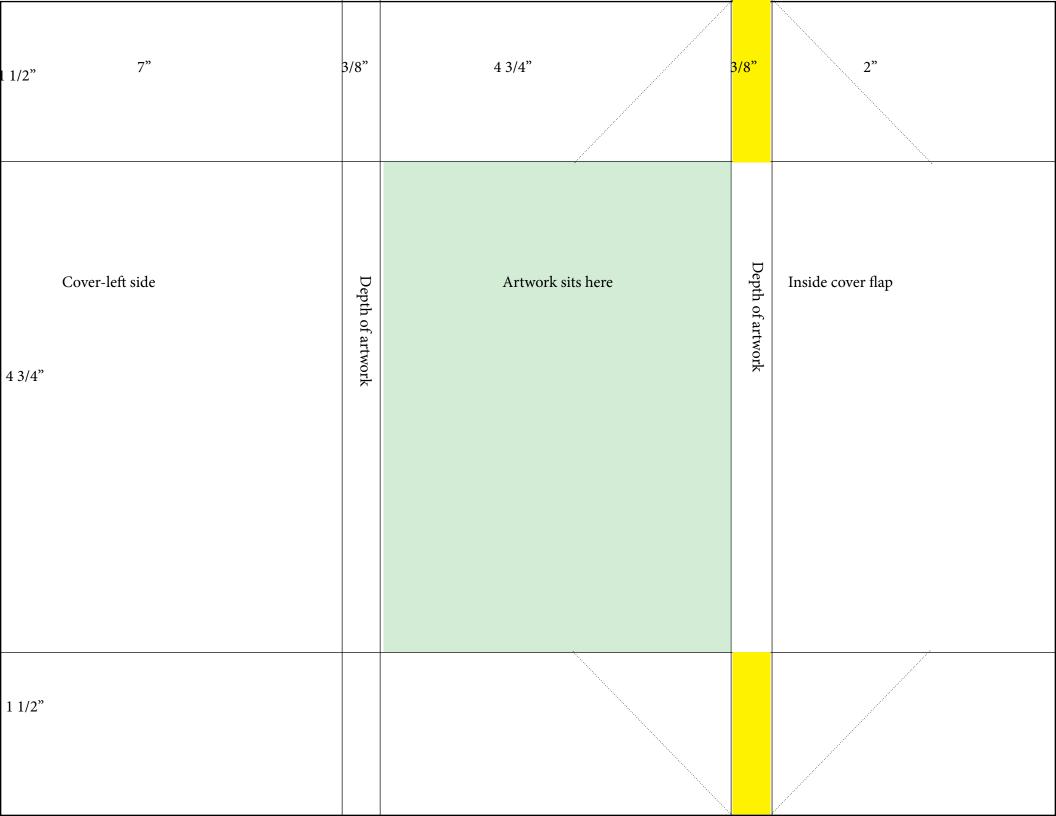

## Pocket Folder

| Cover-left side | Depth of artwork | Artwork sits here | Depth of artwork | Inside cover flap |
|-----------------|------------------|-------------------|------------------|-------------------|
|                 |                  |                   |                  |                   |

- Measure artwork adding 1/8 1/4"
- height plus 4-6" for turn downs
- width times 3 (more if desired)
- measure depth of artwork

Position Artwork slightly right of center so that you have the spine depth plus the art width to the left of the actual art in center.

Fold top and bottom flaps in.

Fold to depth of artwork on either side of the art.

Fold on the diagonal lines on the top and bottom flaps. The yellow area folds down to form a bottom pocket flap. Bring folded edge of spine to meet folded edge of flap.

Place art inside, fold in right side first with the yellow flap outside of art. Then fold in the front cover.

You can thread an elastic cord through the front cover if desired. Make a slit in the fold near the front edge. Run a length of elastic through to the outside. Secure at correct length.